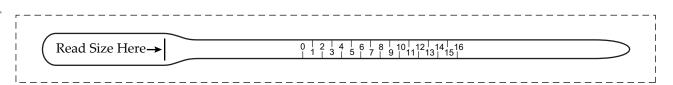

## Printable Ring Sizer

1

- 1. Print this page and cut out the Ring Sizer shown above. Cut a small slit next to the arrow.
- 2. Place the Ring Sizer around your finger, then slip the pointed end through slit with the numbers facing out.
- 3. Tighten the Ring Sizer by pulling the pointed end toward your finger. The fit should be snug but comfortable
- 4. Simply read the number pointed to by the arrow next to "Read Size Here".