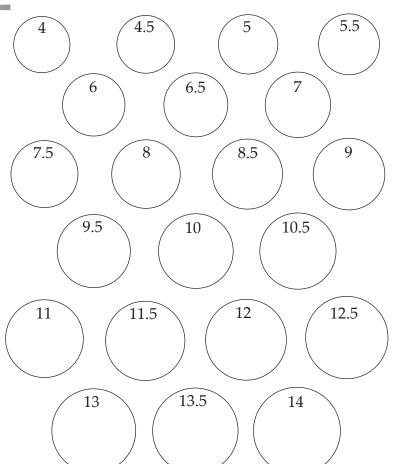

2

If you have an existing ring available, it is easy to compare the ring with one of the circles above. Simply place the existing ring with the *inside edge* of the ring fitting against the matching circle.